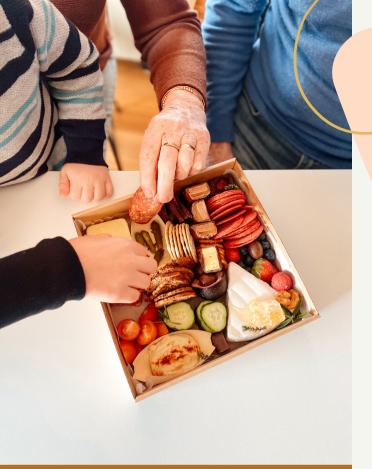

Grazing Boxes

Our grazing boxes are the perfect showcase for world class Tasmanian cheese and seasonal fresh produce. We have taken great care to balance our grazing boxes with a mix of sweet and savoury to cater for all palates.

Grazing boxes are made fresh on the day of delivery and are portable so your guests can enjoy them inhouse, or take them on a scenic picnic. Packaging is environmentally conscious and kept to a minimum.

Complete your guests'
Tasmanian experience with
a grazing box from Gather
and Graze Tasmania.

GATHER
&
GRAZE

Tasmania