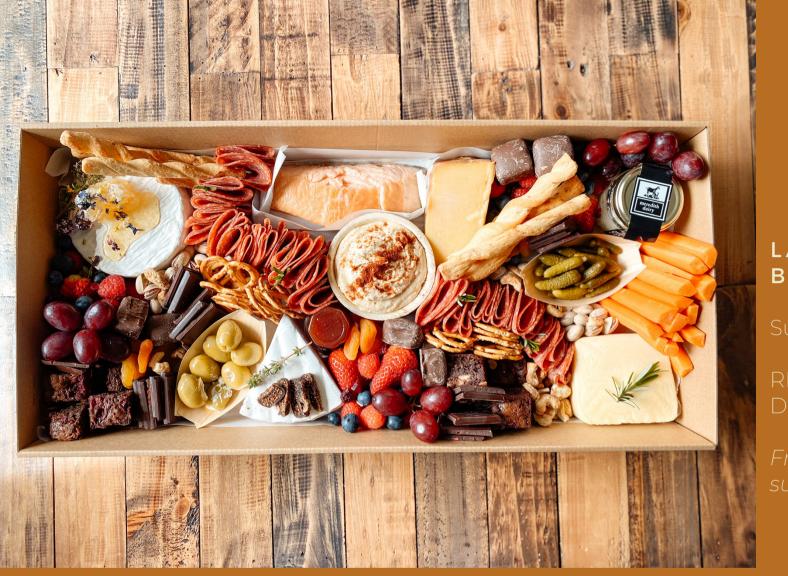

### LARGE GRAZING BOX

Suitable for 12 - 15 people

RRP \$210 Disounted Price \$200

Fresh crackers and bread supplied in separate box