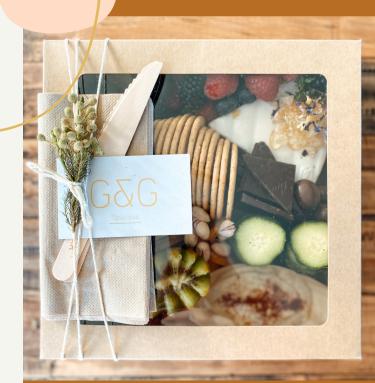

Grazing Boxes

Our grazing boxes are the perfect showcase for world class Tasmanian cheese and seasonal fresh produce. We have taken great care to balance our grazing boxes with a mix of sweet and savoury to cater for all palates.

Grazing boxes are made fresh on the day of delivery and are portable so your guests can enjoy them inhouse, or take them on a scenic picnic. Packaging is environmentally conscious and kept to a minimum.