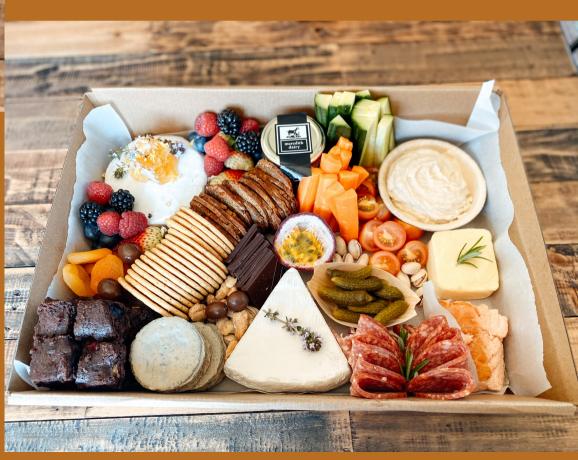

### MEDIUM GRAZING BOX

Suitable for 6 - 8 people

RRP \$140 Dicounted Price \$130